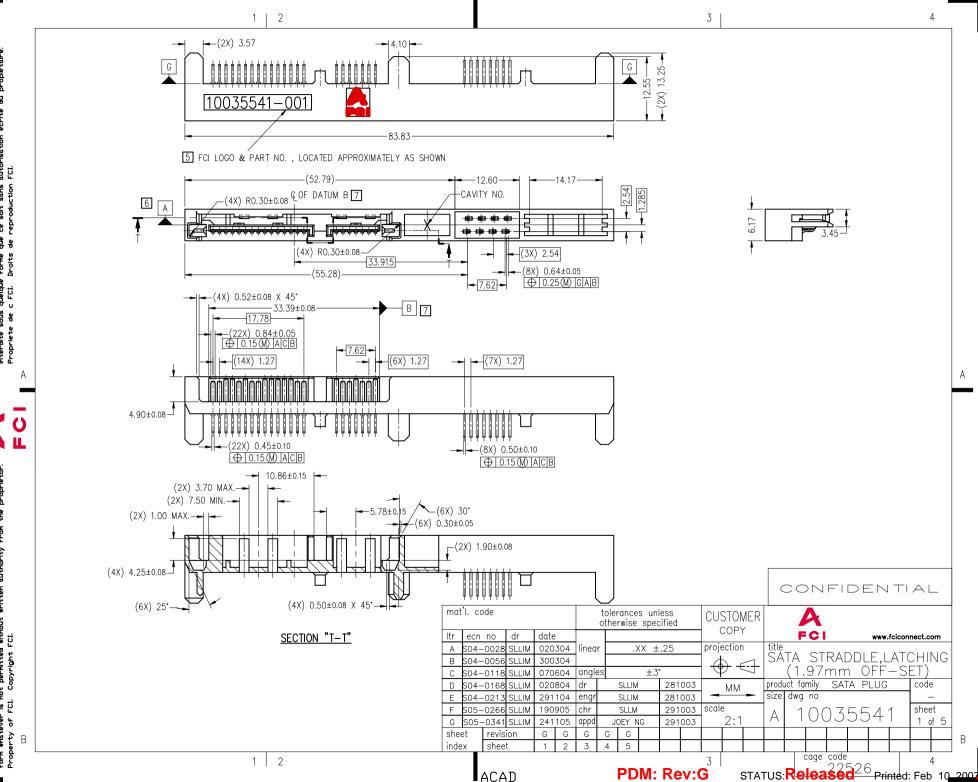

All rights strictly reserved. Reproduction or issue to third parties in any form whatever is not permitted without written authority from the proprietor. Property of FCI. Copyright FCI.

|                                      | 1   2                                                                                                                                                                                                                                                                                                                                                                                                                                                                                                                                                                                                                                                                                                                                                                                                                                                                                                                                                                                                                                                                                                                                                                                                                           |                                                   | 3 4                                                                                                                                                                                                                                                                                                                                                                                                                                                                                                                                                                                                                                                                                                                                                                                                                                                                                                                                                                                                                                                                                                                                                                                                                                                                                                                                                                                                                                                                                                    |
|--------------------------------------|---------------------------------------------------------------------------------------------------------------------------------------------------------------------------------------------------------------------------------------------------------------------------------------------------------------------------------------------------------------------------------------------------------------------------------------------------------------------------------------------------------------------------------------------------------------------------------------------------------------------------------------------------------------------------------------------------------------------------------------------------------------------------------------------------------------------------------------------------------------------------------------------------------------------------------------------------------------------------------------------------------------------------------------------------------------------------------------------------------------------------------------------------------------------------------------------------------------------------------|---------------------------------------------------|--------------------------------------------------------------------------------------------------------------------------------------------------------------------------------------------------------------------------------------------------------------------------------------------------------------------------------------------------------------------------------------------------------------------------------------------------------------------------------------------------------------------------------------------------------------------------------------------------------------------------------------------------------------------------------------------------------------------------------------------------------------------------------------------------------------------------------------------------------------------------------------------------------------------------------------------------------------------------------------------------------------------------------------------------------------------------------------------------------------------------------------------------------------------------------------------------------------------------------------------------------------------------------------------------------------------------------------------------------------------------------------------------------------------------------------------------------------------------------------------------------|
| ic tion FCI.                         | <ul> <li>NOTES : <ul> <li>MATERIALS:</li> <li>A. HOUSING:</li> <li>HIGH TEMPERATURE THERMOPLASTIC MATERIAL, UL 94V–0, COLOR: BLACK. MAXIMUM REGRIND MATERIAL IS NOT TO EXCEED 25% MOLD FLASH SHALL NOT COVER ANY PORTION OF THE MATING CONTACT SURFACE AND SHALL NOT EXCEED 0.15 mm (.006") MAXIMUM AT NON-CRITICAL OR FUNCTION AREA</li> <li>B. CONTACT PIN: COPPER ALLOY (BRASS).</li> </ul> </li> <li>FINISH: <ul> <li>A. SATA SIGNAL &amp; POWER PINS: (MATING SIDE)</li> <li>1.27um [50u"] MINIMUM, 2.54um [100u"] MAXIMUM NICKEL UNDER PLATE WITH 0.127um [5u"] MINIMUM GOLD IN CONTACT AREA.</li> </ul> </li> <li>B. 0.64mm JUMPER PINS (MATING SIDE) <ul> <li>1.27um [50u"] MINIMUM, 2.54um [100u"] MAXIMUM NICKEL UNDER PLATE WITH 0.127um [50u"] MINIMUM, 2.54um [100u"] MAXIMUM NICKEL UNDER PLATE WITH 0.127um [5u"] MINIMUM GOLD IN CONTACT AREA.</li> </ul> </li> <li>B. 0.64mm JUMPER PINS (MATING SIDE) <ul> <li>1.27um [50u"] MINIMUM, 2.54um [100u"] MAXIMUM NICKEL UNDER PLATE WITH 0.127um [5u"] MINIMUM GOLD IN CONTACT AREA.</li> </ul> </li> <li>C. ALL SOLDER TAILS: <ul> <li>1.91um [75u"] MINIMUM LEAD-FREE (100%) TIN, PLATING COVERAGE: 95% MINIMUM FOR UNDER AND OVERPLATE.</li> </ul> </li> </ul> | S. 4.<br>5.<br>6.<br>7.<br>8.<br>9.<br>10.<br>11. | SOLDER TAIL REQUIREMENTS:<br>ENTIRE DATA PIN IS TO BE PLATED. EXPOSED BASE METAL AT END<br>OF SOLDER TAIL (DUE TO FABRICATION PROCESS) IS ACCEPTABLE.<br>IF SOLDER FABRICATION REQUIRES A SHEARING PROCESS. A SHEAR<br>DIRECTION OF BOTTOM TO TOP OF SOLDER TAIL IS PREFERRED TO<br>ALLOW FOR PLATING WIPE AT THE END OF TAIL.<br>WARPAGE REQUIREMENTS: (BOW AND TWIST)<br>MAXIMUM WARPAGE 0.13 mm (.005") OVER THE LENGTH OF THE<br>CONNECTOR, BEFORE AND AFTER EXPOSURE TO 225°C FOR 1 MINUTE,<br>235°C FOR 15 SECONDS AND 260°C OF 10 SECONDS.<br>IN ADDITION:<br>PIN RETENTION FORCE: 1.32LBS (0.6kg) MINIMUM PER PIN.<br>PART MARKING: MANUFACTURE NAME AND / OR LOGO SHALL BE MARKED ON<br>THE SURFACE OF THE CONNECTOR APPROXIMATELY WHERE SHOWN. HEIGHT OF<br>CHARACTERS TO BE MAXIMUM POSSIBLE. MARKING MUST WITHSTAND CLEANING<br>IN ISOPROPYL ALCOHOL, SAPONIFIER AND 75° WATER FOR A 4 MINUTE DURATION.<br>READING DIRECTION AS INDICATED.<br>—A— IS DEFINED AS THE TOP PORTION OF THE NOTED BLADE SURFACE.<br>—B— IS DEFINED AS THE CENTERLINE OF THE <u>33.915</u> DIMENSION.<br>TYPICAL WALL THICKNESS (1.0 mm).<br>ALTERNATE CORING AND RIB CONSTRUCTION FOR MOLDING PROCESS.<br>PACKAGING – 50 CONNECTOR PER CARTRIDGE TUBE.<br>THIS PRODUCT MEETS EUROPEAN UNION DIRECTIVES AND OTHER COUNTRY<br>REGULATIONS AS DESCRIBED IN <u>GS-22-008</u> .<br>THE HOUSING WILL WITHSTAND EXPOSURE TO 260°C TEMPERATURE FOR<br>10 SECONDS IN A CONVECTION, INFRA-RED OR VAPOR PHASE REFLOW OVEN. |
| Property of FCI. Copyright FCI.<br>E |                                                                                                                                                                                                                                                                                                                                                                                                                                                                                                                                                                                                                                                                                                                                                                                                                                                                                                                                                                                                                                                                                                                                                                                                                                 | nat'l.<br>G<br>heet                               | CONFIDENTIAL         code       tolerances unless otherwise specified       CUSTOMER COPY       FCI www.fciconnect.com         n no       dr       date       date       FCI       www.fciconnect.com         in no       dr       still       281003       MM       STATA STRADDLE, LATCHING (1.97mm OFF-SET)         in dr       still       281003       MM       product family SATA PLUG       code         in dr       still       291003       scale       A       10035541       sheet         in dr       in date       in date       in date       in date       in date       state       in date         in dr       state       in date       in d                                                                                                                                                                                                                                                                                                                |