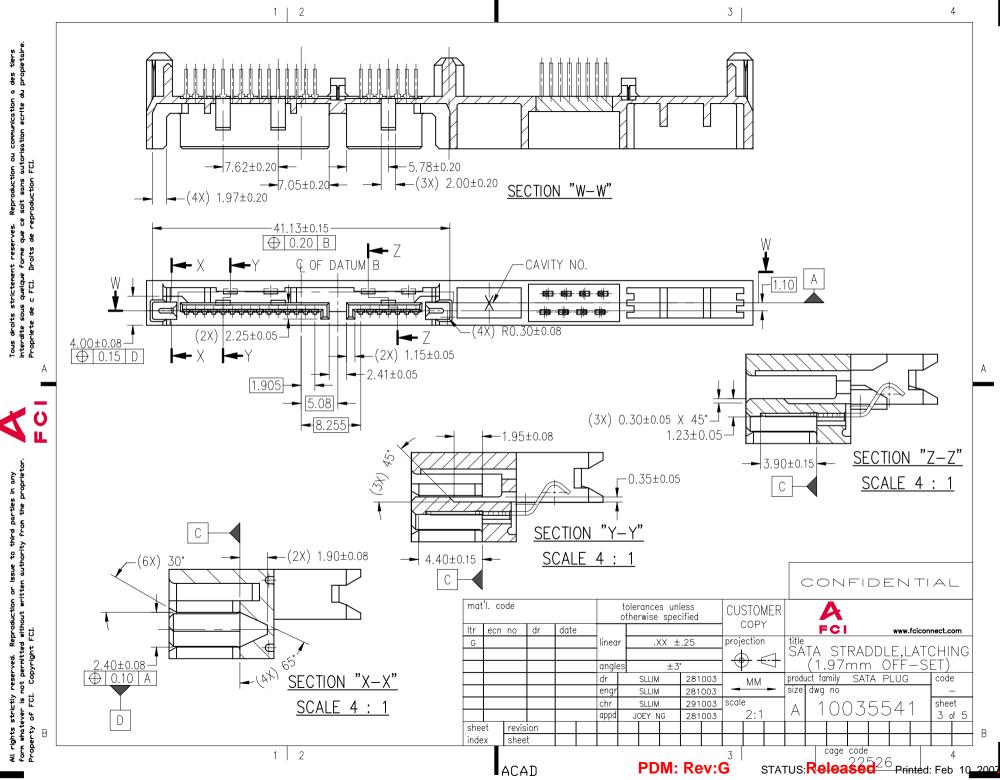

All rights strictly reserved. Reproduction or issue to third parties in any form whatever is not permitted without written authority from the proprietor. Property of FCI. Copyright FCI.

|                                      | 1   2                                                                                                                                                                                                                                                                                                                                                                                                                                                                                                                                                                                                                                                                                                                                                                                                                                                                                                                                                                                                                                                                                                                                                                                                                           |                                                   | 3 4                                                                                                                                                                                                                                                                                                                                                                                                                                                                                                                                                                                                                                                                                                                                                                                                                                                                                                                                                                                                                                                                                                                                                                                                                                                                                                                                                                                                                                                                                                    |
|--------------------------------------|---------------------------------------------------------------------------------------------------------------------------------------------------------------------------------------------------------------------------------------------------------------------------------------------------------------------------------------------------------------------------------------------------------------------------------------------------------------------------------------------------------------------------------------------------------------------------------------------------------------------------------------------------------------------------------------------------------------------------------------------------------------------------------------------------------------------------------------------------------------------------------------------------------------------------------------------------------------------------------------------------------------------------------------------------------------------------------------------------------------------------------------------------------------------------------------------------------------------------------|---------------------------------------------------|--------------------------------------------------------------------------------------------------------------------------------------------------------------------------------------------------------------------------------------------------------------------------------------------------------------------------------------------------------------------------------------------------------------------------------------------------------------------------------------------------------------------------------------------------------------------------------------------------------------------------------------------------------------------------------------------------------------------------------------------------------------------------------------------------------------------------------------------------------------------------------------------------------------------------------------------------------------------------------------------------------------------------------------------------------------------------------------------------------------------------------------------------------------------------------------------------------------------------------------------------------------------------------------------------------------------------------------------------------------------------------------------------------------------------------------------------------------------------------------------------------|
| ic tion FCI.                         | <ul> <li>NOTES : <ul> <li>MATERIALS:</li> <li>A. HOUSING:</li> <li>HIGH TEMPERATURE THERMOPLASTIC MATERIAL, UL 94V–0, COLOR: BLACK. MAXIMUM REGRIND MATERIAL IS NOT TO EXCEED 25% MOLD FLASH SHALL NOT COVER ANY PORTION OF THE MATING CONTACT SURFACE AND SHALL NOT EXCEED 0.15 mm (.006") MAXIMUM AT NON-CRITICAL OR FUNCTION AREA</li> <li>B. CONTACT PIN: COPPER ALLOY (BRASS).</li> </ul> </li> <li>FINISH: <ul> <li>A. SATA SIGNAL &amp; POWER PINS: (MATING SIDE)</li> <li>1.27um [50u"] MINIMUM, 2.54um [100u"] MAXIMUM NICKEL UNDER PLATE WITH 0.127um [5u"] MINIMUM GOLD IN CONTACT AREA.</li> </ul> </li> <li>B. 0.64mm JUMPER PINS (MATING SIDE) <ul> <li>1.27um [50u"] MINIMUM, 2.54um [100u"] MAXIMUM NICKEL UNDER PLATE WITH 0.127um [50u"] MINIMUM, 2.54um [100u"] MAXIMUM NICKEL UNDER PLATE WITH 0.127um [5u"] MINIMUM GOLD IN CONTACT AREA.</li> </ul> </li> <li>B. 0.64mm JUMPER PINS (MATING SIDE) <ul> <li>1.27um [50u"] MINIMUM, 2.54um [100u"] MAXIMUM NICKEL UNDER PLATE WITH 0.127um [5u"] MINIMUM GOLD IN CONTACT AREA.</li> </ul> </li> <li>C. ALL SOLDER TAILS: <ul> <li>1.91um [75u"] MINIMUM LEAD-FREE (100%) TIN, PLATING COVERAGE: 95% MINIMUM FOR UNDER AND OVERPLATE.</li> </ul> </li> </ul> | S. 4.<br>5.<br>6.<br>7.<br>8.<br>9.<br>10.<br>11. | SOLDER TAIL REQUIREMENTS:<br>ENTIRE DATA PIN IS TO BE PLATED. EXPOSED BASE METAL AT END<br>OF SOLDER TAIL (DUE TO FABRICATION PROCESS) IS ACCEPTABLE.<br>IF SOLDER FABRICATION REQUIRES A SHEARING PROCESS. A SHEAR<br>DIRECTION OF BOTTOM TO TOP OF SOLDER TAIL IS PREFERRED TO<br>ALLOW FOR PLATING WIPE AT THE END OF TAIL.<br>WARPAGE REQUIREMENTS: (BOW AND TWIST)<br>MAXIMUM WARPAGE 0.13 mm (.005") OVER THE LENGTH OF THE<br>CONNECTOR, BEFORE AND AFTER EXPOSURE TO 225°C FOR 1 MINUTE,<br>235°C FOR 15 SECONDS AND 260°C OF 10 SECONDS.<br>IN ADDITION:<br>PIN RETENTION FORCE: 1.32LBS (0.6kg) MINIMUM PER PIN.<br>PART MARKING: MANUFACTURE NAME AND / OR LOGO SHALL BE MARKED ON<br>THE SURFACE OF THE CONNECTOR APPROXIMATELY WHERE SHOWN. HEIGHT OF<br>CHARACTERS TO BE MAXIMUM POSSIBLE. MARKING MUST WITHSTAND CLEANING<br>IN ISOPROPYL ALCOHOL, SAPONIFIER AND 75° WATER FOR A 4 MINUTE DURATION.<br>READING DIRECTION AS INDICATED.<br>—A— IS DEFINED AS THE TOP PORTION OF THE NOTED BLADE SURFACE.<br>—B— IS DEFINED AS THE CENTERLINE OF THE <u>33.915</u> DIMENSION.<br>TYPICAL WALL THICKNESS (1.0 mm).<br>ALTERNATE CORING AND RIB CONSTRUCTION FOR MOLDING PROCESS.<br>PACKAGING – 50 CONNECTOR PER CARTRIDGE TUBE.<br>THIS PRODUCT MEETS EUROPEAN UNION DIRECTIVES AND OTHER COUNTRY<br>REGULATIONS AS DESCRIBED IN <u>GS-22-008</u> .<br>THE HOUSING WILL WITHSTAND EXPOSURE TO 260°C TEMPERATURE FOR<br>10 SECONDS IN A CONVECTION, INFRA-RED OR VAPOR PHASE REFLOW OVEN. |
| Property of FCI. Copyright FCI.<br>E |                                                                                                                                                                                                                                                                                                                                                                                                                                                                                                                                                                                                                                                                                                                                                                                                                                                                                                                                                                                                                                                                                                                                                                                                                                 | nat'l.<br>G<br>heet                               | CONFIDENTIAL         code       tolerances unless otherwise specified       CUSTOMER COPY       FCI www.fciconnect.com         n no       dr       date       date       FCI       www.fciconnect.com         in no       dr       still       281003       MM       STATA STRADDLE, LATCHING (1.97mm OFF-SET)         in dr       still       281003       MM       product family SATA PLUG       code         in dr       still       291003       scale       A       10035541       sheet         in dr       in date       in date       in date       in date       in date       state       in date         in dr       state       in date       in d                                                                                                                                                                                                                                                                                                                |