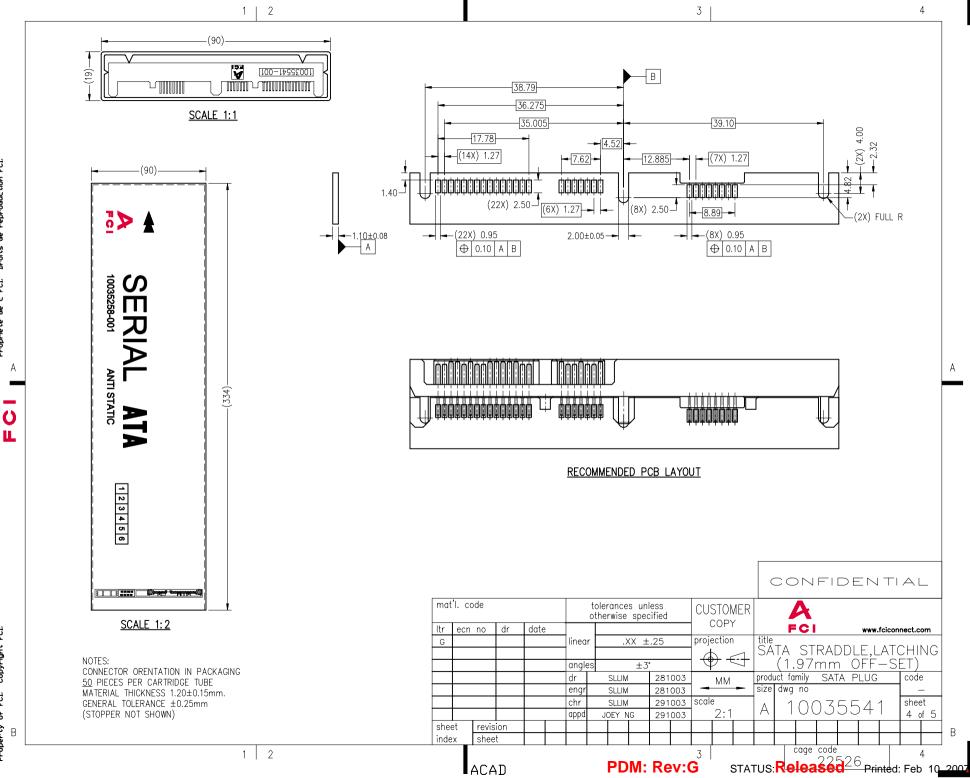

All rights strictly reserved. Reproduction or issue to third parties in any form whatever is not permitted without written authority from the proprietor. Property of FCI. Copyright FCI.

|                                      | 1   2                                                                                                                                                                                                                                                                                                                                                                                                                                                                                                                                                                                                                                                                                                                                                                                                                                                                                                                                                                                                                                                                                                                                                                                                                           |                                                   | 3 4                                                                                                                                                                                                                                                                                                                                                                                                                                                                                                                                                                                                                                                                                                                                                                                                                                                                                                                                                                                                                                                                                                                                                                                                                                                                                                                                                                                                                                                                                                    |
|--------------------------------------|---------------------------------------------------------------------------------------------------------------------------------------------------------------------------------------------------------------------------------------------------------------------------------------------------------------------------------------------------------------------------------------------------------------------------------------------------------------------------------------------------------------------------------------------------------------------------------------------------------------------------------------------------------------------------------------------------------------------------------------------------------------------------------------------------------------------------------------------------------------------------------------------------------------------------------------------------------------------------------------------------------------------------------------------------------------------------------------------------------------------------------------------------------------------------------------------------------------------------------|---------------------------------------------------|--------------------------------------------------------------------------------------------------------------------------------------------------------------------------------------------------------------------------------------------------------------------------------------------------------------------------------------------------------------------------------------------------------------------------------------------------------------------------------------------------------------------------------------------------------------------------------------------------------------------------------------------------------------------------------------------------------------------------------------------------------------------------------------------------------------------------------------------------------------------------------------------------------------------------------------------------------------------------------------------------------------------------------------------------------------------------------------------------------------------------------------------------------------------------------------------------------------------------------------------------------------------------------------------------------------------------------------------------------------------------------------------------------------------------------------------------------------------------------------------------------|
| ic tion FCI.                         | <ul> <li>NOTES : <ul> <li>MATERIALS:</li> <li>A. HOUSING:</li> <li>HIGH TEMPERATURE THERMOPLASTIC MATERIAL, UL 94V–0, COLOR: BLACK. MAXIMUM REGRIND MATERIAL IS NOT TO EXCEED 25% MOLD FLASH SHALL NOT COVER ANY PORTION OF THE MATING CONTACT SURFACE AND SHALL NOT EXCEED 0.15 mm (.006") MAXIMUM AT NON-CRITICAL OR FUNCTION AREA</li> <li>B. CONTACT PIN: COPPER ALLOY (BRASS).</li> </ul> </li> <li>FINISH: <ul> <li>A. SATA SIGNAL &amp; POWER PINS: (MATING SIDE)</li> <li>1.27um [50u"] MINIMUM, 2.54um [100u"] MAXIMUM NICKEL UNDER PLATE WITH 0.127um [5u"] MINIMUM GOLD IN CONTACT AREA.</li> </ul> </li> <li>B. 0.64mm JUMPER PINS (MATING SIDE) <ul> <li>1.27um [50u"] MINIMUM, 2.54um [100u"] MAXIMUM NICKEL UNDER PLATE WITH 0.127um [50u"] MINIMUM, 2.54um [100u"] MAXIMUM NICKEL UNDER PLATE WITH 0.127um [5u"] MINIMUM GOLD IN CONTACT AREA.</li> </ul> </li> <li>B. 0.64mm JUMPER PINS (MATING SIDE) <ul> <li>1.27um [50u"] MINIMUM, 2.54um [100u"] MAXIMUM NICKEL UNDER PLATE WITH 0.127um [5u"] MINIMUM GOLD IN CONTACT AREA.</li> </ul> </li> <li>C. ALL SOLDER TAILS: <ul> <li>1.91um [75u"] MINIMUM LEAD-FREE (100%) TIN, PLATING COVERAGE: 95% MINIMUM FOR UNDER AND OVERPLATE.</li> </ul> </li> </ul> | S. 4.<br>5.<br>6.<br>7.<br>8.<br>9.<br>10.<br>11. | SOLDER TAIL REQUIREMENTS:<br>ENTIRE DATA PIN IS TO BE PLATED. EXPOSED BASE METAL AT END<br>OF SOLDER TAIL (DUE TO FABRICATION PROCESS) IS ACCEPTABLE.<br>IF SOLDER FABRICATION REQUIRES A SHEARING PROCESS. A SHEAR<br>DIRECTION OF BOTTOM TO TOP OF SOLDER TAIL IS PREFERRED TO<br>ALLOW FOR PLATING WIPE AT THE END OF TAIL.<br>WARPAGE REQUIREMENTS: (BOW AND TWIST)<br>MAXIMUM WARPAGE 0.13 mm (.005") OVER THE LENGTH OF THE<br>CONNECTOR, BEFORE AND AFTER EXPOSURE TO 225°C FOR 1 MINUTE,<br>235°C FOR 15 SECONDS AND 260°C OF 10 SECONDS.<br>IN ADDITION:<br>PIN RETENTION FORCE: 1.32LBS (0.6kg) MINIMUM PER PIN.<br>PART MARKING: MANUFACTURE NAME AND / OR LOGO SHALL BE MARKED ON<br>THE SURFACE OF THE CONNECTOR APPROXIMATELY WHERE SHOWN. HEIGHT OF<br>CHARACTERS TO BE MAXIMUM POSSIBLE. MARKING MUST WITHSTAND CLEANING<br>IN ISOPROPYL ALCOHOL, SAPONIFIER AND 75° WATER FOR A 4 MINUTE DURATION.<br>READING DIRECTION AS INDICATED.<br>—A— IS DEFINED AS THE TOP PORTION OF THE NOTED BLADE SURFACE.<br>—B— IS DEFINED AS THE CENTERLINE OF THE <u>33.915</u> DIMENSION.<br>TYPICAL WALL THICKNESS (1.0 mm).<br>ALTERNATE CORING AND RIB CONSTRUCTION FOR MOLDING PROCESS.<br>PACKAGING – 50 CONNECTOR PER CARTRIDGE TUBE.<br>THIS PRODUCT MEETS EUROPEAN UNION DIRECTIVES AND OTHER COUNTRY<br>REGULATIONS AS DESCRIBED IN <u>GS-22-008</u> .<br>THE HOUSING WILL WITHSTAND EXPOSURE TO 260°C TEMPERATURE FOR<br>10 SECONDS IN A CONVECTION, INFRA-RED OR VAPOR PHASE REFLOW OVEN. |
| Property of FCI. Copyright FCI.<br>E |                                                                                                                                                                                                                                                                                                                                                                                                                                                                                                                                                                                                                                                                                                                                                                                                                                                                                                                                                                                                                                                                                                                                                                                                                                 | nat'l.<br>G<br>heet                               | CONFIDENTIAL         code       tolerances unless otherwise specified       CUSTOMER COPY       FCI www.fciconnect.com         n no       dr       date       date       FCI       www.fciconnect.com         in no       dr       still       281003       MM       STATA STRADDLE, LATCHING (1.97mm OFF-SET)         in dr       still       281003       MM       product family SATA PLUG       code         in dr       still       291003       scale       A       10035541       sheet         in dr       in date       in date       in date       in date       in date       state       in date         in dr       state       in date       in d                                                                                                                                                                                                                                                                                                                |