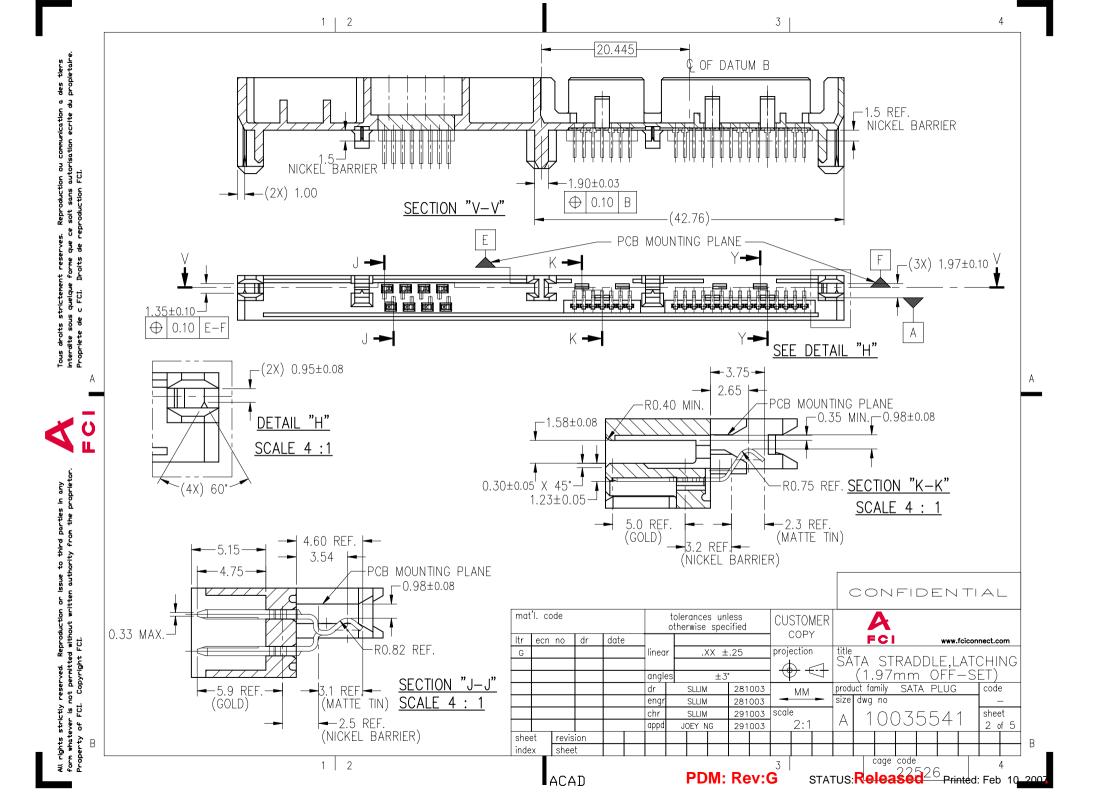

All rights strictly reserved. Reproduction or issue to third parties in any form whatever is not permitted without written authority from the proprietor. Property of FCI. Copyright FCI.

|                                      | 1   2                                                                                                                                                                                                                                                                                                                                                                                                                                                                                                                                                                                                                                                                                                                                                                                                                                                                                                                                                                                                                                                                                                                                                                                                                           |                                                   | 3 4                                                                                                                                                                                                                                                                                                                                                                                                                                                                                                                                                                                                                                                                                                                                                                                                                                                                                                                                                                                                                                                                                                                                                                                                                                                                                                                                                                                                                                                                                                    |
|--------------------------------------|---------------------------------------------------------------------------------------------------------------------------------------------------------------------------------------------------------------------------------------------------------------------------------------------------------------------------------------------------------------------------------------------------------------------------------------------------------------------------------------------------------------------------------------------------------------------------------------------------------------------------------------------------------------------------------------------------------------------------------------------------------------------------------------------------------------------------------------------------------------------------------------------------------------------------------------------------------------------------------------------------------------------------------------------------------------------------------------------------------------------------------------------------------------------------------------------------------------------------------|---------------------------------------------------|--------------------------------------------------------------------------------------------------------------------------------------------------------------------------------------------------------------------------------------------------------------------------------------------------------------------------------------------------------------------------------------------------------------------------------------------------------------------------------------------------------------------------------------------------------------------------------------------------------------------------------------------------------------------------------------------------------------------------------------------------------------------------------------------------------------------------------------------------------------------------------------------------------------------------------------------------------------------------------------------------------------------------------------------------------------------------------------------------------------------------------------------------------------------------------------------------------------------------------------------------------------------------------------------------------------------------------------------------------------------------------------------------------------------------------------------------------------------------------------------------------|
| ic tion FCI.                         | <ul> <li>NOTES : <ul> <li>MATERIALS:</li> <li>A. HOUSING:</li> <li>HIGH TEMPERATURE THERMOPLASTIC MATERIAL, UL 94V–0, COLOR: BLACK. MAXIMUM REGRIND MATERIAL IS NOT TO EXCEED 25% MOLD FLASH SHALL NOT COVER ANY PORTION OF THE MATING CONTACT SURFACE AND SHALL NOT EXCEED 0.15 mm (.006") MAXIMUM AT NON-CRITICAL OR FUNCTION AREA</li> <li>B. CONTACT PIN: COPPER ALLOY (BRASS).</li> </ul> </li> <li>FINISH: <ul> <li>A. SATA SIGNAL &amp; POWER PINS: (MATING SIDE)</li> <li>1.27um [50u"] MINIMUM, 2.54um [100u"] MAXIMUM NICKEL UNDER PLATE WITH 0.127um [5u"] MINIMUM GOLD IN CONTACT AREA.</li> </ul> </li> <li>B. 0.64mm JUMPER PINS (MATING SIDE) <ul> <li>1.27um [50u"] MINIMUM, 2.54um [100u"] MAXIMUM NICKEL UNDER PLATE WITH 0.127um [50u"] MINIMUM, 2.54um [100u"] MAXIMUM NICKEL UNDER PLATE WITH 0.127um [5u"] MINIMUM GOLD IN CONTACT AREA.</li> </ul> </li> <li>B. 0.64mm JUMPER PINS (MATING SIDE) <ul> <li>1.27um [50u"] MINIMUM, 2.54um [100u"] MAXIMUM NICKEL UNDER PLATE WITH 0.127um [5u"] MINIMUM GOLD IN CONTACT AREA.</li> </ul> </li> <li>C. ALL SOLDER TAILS: <ul> <li>1.91um [75u"] MINIMUM LEAD-FREE (100%) TIN, PLATING COVERAGE: 95% MINIMUM FOR UNDER AND OVERPLATE.</li> </ul> </li> </ul> | S. 4.<br>5.<br>6.<br>7.<br>8.<br>9.<br>10.<br>11. | SOLDER TAIL REQUIREMENTS:<br>ENTIRE DATA PIN IS TO BE PLATED. EXPOSED BASE METAL AT END<br>OF SOLDER TAIL (DUE TO FABRICATION PROCESS) IS ACCEPTABLE.<br>IF SOLDER FABRICATION REQUIRES A SHEARING PROCESS. A SHEAR<br>DIRECTION OF BOTTOM TO TOP OF SOLDER TAIL IS PREFERRED TO<br>ALLOW FOR PLATING WIPE AT THE END OF TAIL.<br>WARPAGE REQUIREMENTS: (BOW AND TWIST)<br>MAXIMUM WARPAGE 0.13 mm (.005") OVER THE LENGTH OF THE<br>CONNECTOR, BEFORE AND AFTER EXPOSURE TO 225°C FOR 1 MINUTE,<br>235°C FOR 15 SECONDS AND 260°C OF 10 SECONDS.<br>IN ADDITION:<br>PIN RETENTION FORCE: 1.32LBS (0.6kg) MINIMUM PER PIN.<br>PART MARKING: MANUFACTURE NAME AND / OR LOGO SHALL BE MARKED ON<br>THE SURFACE OF THE CONNECTOR APPROXIMATELY WHERE SHOWN. HEIGHT OF<br>CHARACTERS TO BE MAXIMUM POSSIBLE. MARKING MUST WITHSTAND CLEANING<br>IN ISOPROPYL ALCOHOL, SAPONIFIER AND 75° WATER FOR A 4 MINUTE DURATION.<br>READING DIRECTION AS INDICATED.<br>—A— IS DEFINED AS THE TOP PORTION OF THE NOTED BLADE SURFACE.<br>—B— IS DEFINED AS THE CENTERLINE OF THE <u>33.915</u> DIMENSION.<br>TYPICAL WALL THICKNESS (1.0 mm).<br>ALTERNATE CORING AND RIB CONSTRUCTION FOR MOLDING PROCESS.<br>PACKAGING – 50 CONNECTOR PER CARTRIDGE TUBE.<br>THIS PRODUCT MEETS EUROPEAN UNION DIRECTIVES AND OTHER COUNTRY<br>REGULATIONS AS DESCRIBED IN <u>GS-22-008</u> .<br>THE HOUSING WILL WITHSTAND EXPOSURE TO 260°C TEMPERATURE FOR<br>10 SECONDS IN A CONVECTION, INFRA-RED OR VAPOR PHASE REFLOW OVEN. |
| Property of FCI. Copyright FCI.<br>E |                                                                                                                                                                                                                                                                                                                                                                                                                                                                                                                                                                                                                                                                                                                                                                                                                                                                                                                                                                                                                                                                                                                                                                                                                                 | nat'l.<br>G<br>heet                               | CONFIDENTIAL         code       tolerances unless otherwise specified       CUSTOMER COPY       FCI www.fciconnect.com         n no       dr       date       date       FCI       www.fciconnect.com         in no       dr       still       281003       MM       STATA STRADDLE, LATCHING (1.97mm OFF-SET)         in dr       still       281003       MM       product family SATA PLUG       code         in dr       still       291003       scale       A       10035541       sheet         in dr       in date       in date       in date       in date       in date       state       in date         in dr       state       in date       in d                                                                                                                                                                                                                                                                                                                |